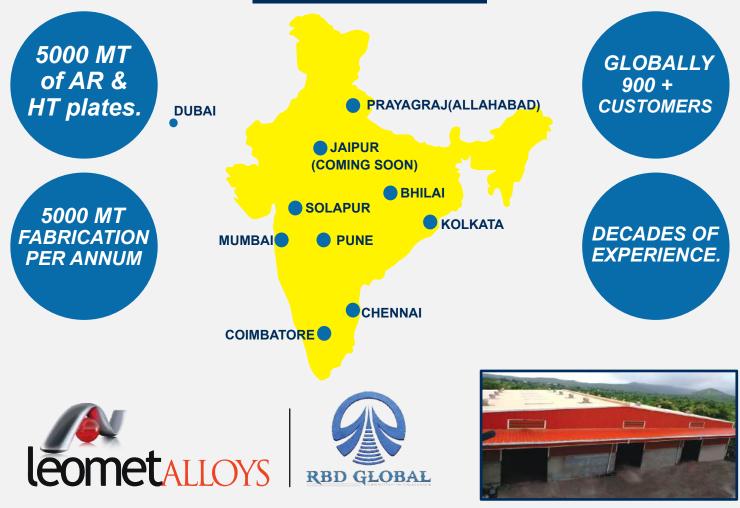

## STRENGTH OF LEOMET ALL

MORE THAN 8 YEARS OF EXPERIENCE IN PROCESSING ABRASION RESISTANCE AND HIGH TENSILE PLATES.

MORE THAN **13 YEARS' EXPERIENCE** IN HEAVY FABRICATION AND SHEET METAL PRODUCTION 4 FACILITIES AROUND INDIA TO STOCK AND PROCESS THESE PLATES

CENTRAL WAREHOUSE BHIWANDI – 55,000 SQ.FT WITH 28,000 SQ.FT COVERED SHADE AND 27,000 SQ.FT OPEN SPACE

PART 2 BHOSARI PUNE – 20,000 SQ.FT COVERED SPACE WITH R & D CENTRE

PUNE BRANCH

GAT No. 84/1, New Bypass Road, Near Shivneri Misal, Vitthal Nagar, Dehugaon, Dist Pune - 412109

#### **BHIWANDI WORKS**

SF No-47/11/2(P), Village Parivali, Post Angaon, Bhiwandi - Wada Road, Near Toll Naka, Bhiwandi - 421302.

#### **DUBAI**

Rbd Global Scrap & Metal Waste Trading LLC DM598/1192, Bayan Business Centre, Dubai Investment Park1, Dubai, UAE. TRN No.:100577439100003