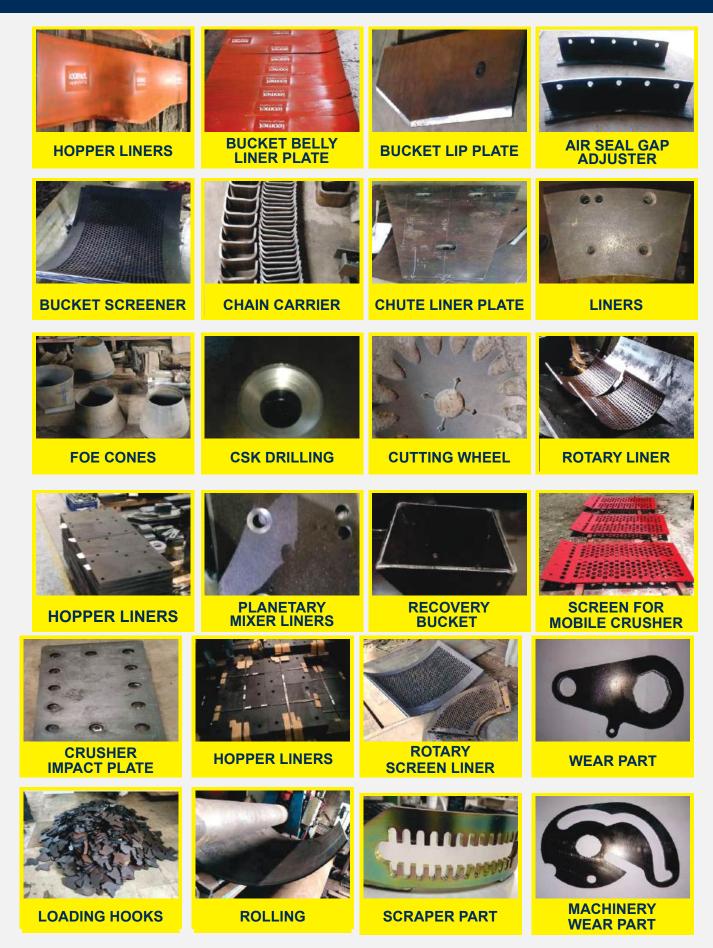

## **PROCESSES WE CAN PERFORM**

CNC CUTTING: - OXYFUEL, PLASMA,LASER, WATERJET AND SHEARING

**SHEARING** 

ROLLING AND BENDING (EVEN 500 BHN PLATES.)

DRILLING, CSK, COUNTER, TAPPING, SLOTTING

MILLING

MACHINING

WELDING

#### SHOT BLASTING AND COLOURING

POWDER COATING AND BAKING

**PACKING AND DISPATCH** 